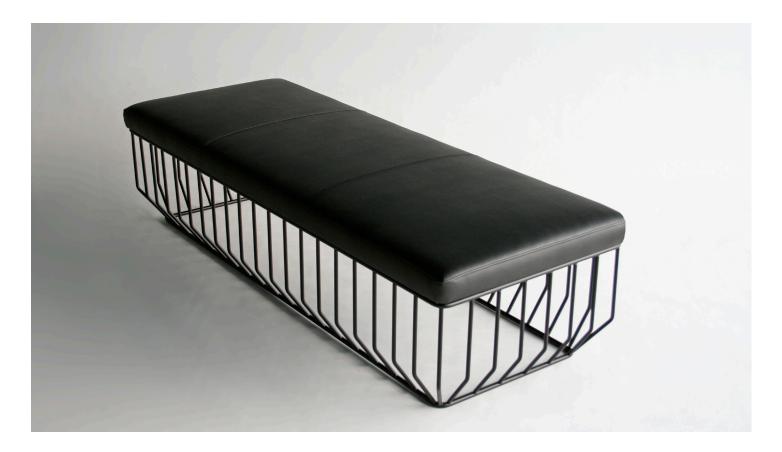

PRODUCT

**SPECIFICATIONS** 

TOTAL DIMENSIONS

W 60" D 22" H 13 3/4" (14" upholstered)

Blending sloping angles and taut lengths of bent metal are a modern interpretation of the wiry idea initially conceived by Warren Platner. The series is made up of a suite of tables, side tables and benches and fitted with luxurious solid wood or upholstered tops.

Solid steel bar with upholstered or solid wooden tops, available in walnut, white oak, or ebonized oak. Steel bar available in gloss or flat black and white powder coat, polished chrome, burnt copper, or smoked brass finish. Powder coat finishes also available in custom colors. Upholstery may be sourced COM, COL, or suggested fabrics and leather. (COM requirements = 3 yards).