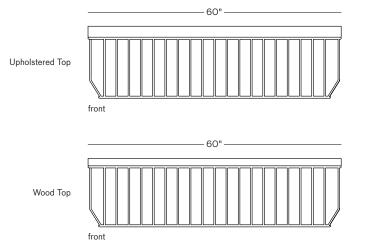

PRODUCT

**SPECIFICATIONS** 

TOTAL DIMENSIONS

W 60" D 22" H 13 3/4" (14" upholstered)

Blending sloping angles and taut lengths of bent metal are a modern interpretation of the wiry idea initially conceived by Warren Platner. The series is made up of a suite of tables, side tables and benches and fitted with luxurious solid wood or upholstered tops.

Solid steel bar with upholstered or solid wooden tops, available in walnut, white oak, or ebonized oak. Steel bar available in gloss or flat black and white powder coat, polished chrome, burnt copper, or smoked brass finish. Powder coat finishes also available in custom colors. Upholstery may be sourced COM, COL, or suggested fabrics and leather. (COM requirements = 3 yards).