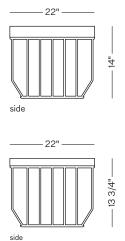

PRODUCT

**SPECIFICATIONS** 

TOTAL DIMENSIONS

W 60" D 22" H 13 3/4" (14" upholstered)

Blending sloping angles and taut lengths of bent metal are a modern interpretation of the wiry idea initially conceived by Warren Platner. The series is made up of a suite of tables, side tables and benches and fitted with luxurious solid wood or upholstered tops.